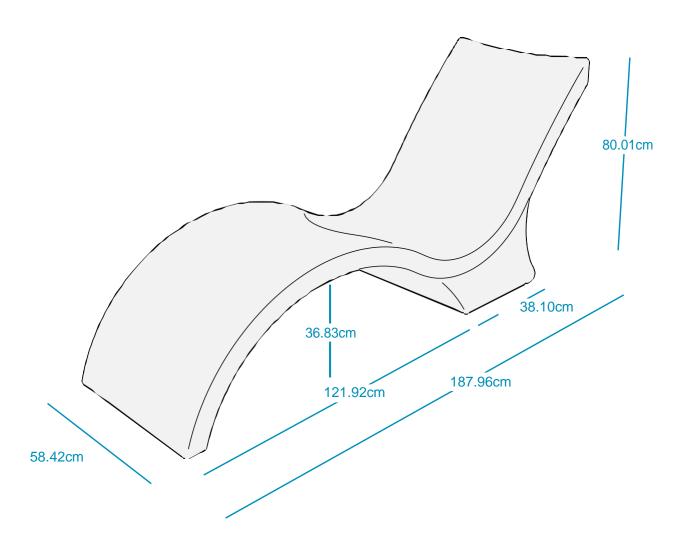

## **SIGNATURE**

**CHAISE DEEP** 

**SPECIFICATIONS** 

## **DESIGNED FOR UP TO 38.10cm OF WATER**

WEIGHT EMPTY: 27.22 kg | WEIGHT FULL: 122.47 kg

## **FEATURES**

- Designed for up to 38.10cm of water
- Perfect for residential or commercial use
- Built to withstand the sun, weather, and chemicals of any pool or outdoor environment
- Compatible with all pool types, including vinyl
- Crafted of a high-quality, UV16 rated resin, color stabilized for up to 16,000 hours of direct sunlight
- Easy application via threaded plug system
- Contoured for comfort with a sleek, eye-catching design